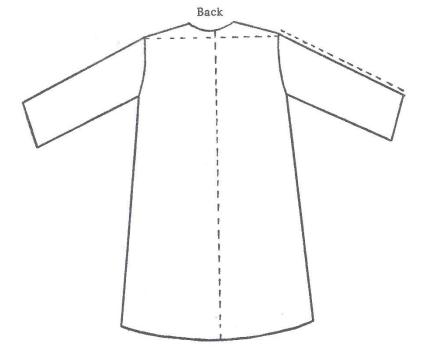

## Finished Length:

(Measure down back, from base of neck to ankle.)

### Arm length:

(Length from shoulder to wrist.)

#### Shoulder width:

(Draw elbows together in front and have someone else measure you across the upper back, from shoulder bone to shoulder bone.

### Waist measurement:

(Measure around your waist.)

If you have any additional questions or requests, please let us know. Thank you!